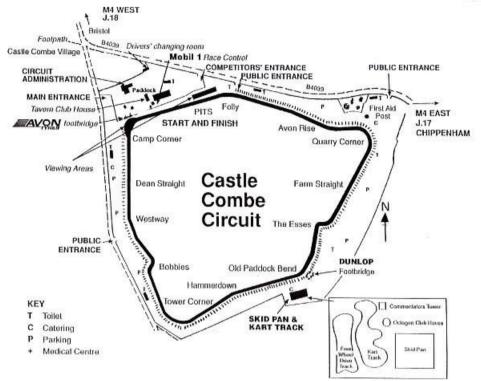

## **Event Information**

The Wessex Biathlon & Nordic Ski Club is pleased to host The "Wessex & Army Roller-ski Sprints" once again in 2015. Building on the success of previous years we hope everyone has a great day. Castle Combe Circuit is situated to the west of the market town of Chippenham in the South West of England. The circuit regularly hosts motor-racing events and has also hosted both cycle and running races. The circuit has an excellent tarmac surface ideal for roller-skiing.

The circuit is close to the M4 motorway and well sign-posted from all routes.

The Tavern Club House should be open from 09:00 on the race day, serving both hot and cold food and drinks *(cash only).* A cash-point facility is available on-site.

Changing for competitors will be in allocated areas. (Please do not use the Tavern Club House Restaurant area to change and only consume food & drinks bought on the premises)