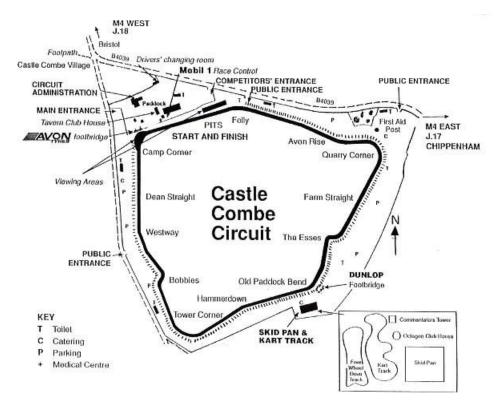

# **Event Information**

The Wessex Biathlon and Nordic Ski Club is pleased to host our Nordic Ski Festival for the 11th year of roller ski racing at the Castle Combe circuit. Castle Combe is situated to the west of Chippenham in Wiltshire. The circuit regularly hosts motorsport and racing events as well as cycling and duathlon races.

The circuit has an excellent tarmac surface which is ideal for roller skiing. The circuit is close to the M4 motorway and well signposted from all directions. The Tavern Club House will be open from 9am on race day, serving both hot